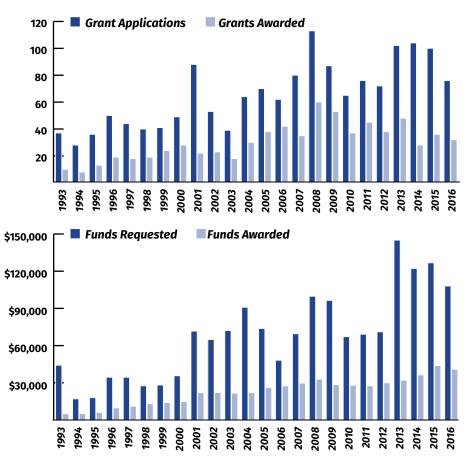

## **Grant** Applications & Awards

Since Beyond the Books Educational Foundation began 25 years ago, the generosity of supporters has allowed the Foundation to fund 46% of the total applications submitted, and to provide 34% of the money requested for those innovative enrichment programs for the students of District 87 and Unit 5 public schools.

In 2016, educators in Unit 5 and District 87

submitted **77 applications** requesting a total of **\$108,302.** 

The Foundation awarded \$40,825 toward 32 projects.

Since 1992, **\$635,237** has been awarded

to support **724 projects**.