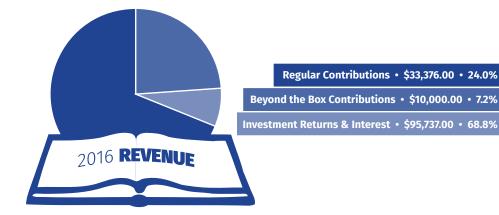

## Revenues & Expenditures

In 2016, the Beyond the Books Educational Foundation had total revenues of \$139,113 from a combination of individual, business, and Beyond the Box contributions, and investment returns and interest.